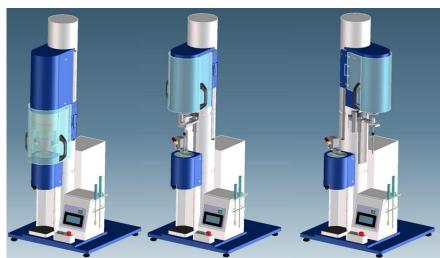

## Melt Indexer, model G-02 Multi-weight (With automatic load changing unit)

This unit is designed for ASTM D 1238 procedure D.

#### **■**SPECIFICATIONS

| ■ SPECIFICATIONS           |                                                                                                                                                                                |
|----------------------------|--------------------------------------------------------------------------------------------------------------------------------------------------------------------------------|
| Model                      | G-02 Multi-weight                                                                                                                                                              |
| Multi-weight               | 3 weight steps                                                                                                                                                                 |
| Test weight                | 8 different test weights with automatic selection 0.325, 2.16Kg, 3.8Kg, 5Kg, 10Kg, 12.5Kg, 21.6Kg +select 1 kind from 1Kg, 1.05Kg, 1.2Kg  *A: Selected with 1.0, 1.05 or 1.2kg |
| Power requirement          | Single-phase, AC100 to 115V or 200 to 230V, 50Hz or 60Hz                                                                                                                       |
| Compressed air requirement | 0.4MPa                                                                                                                                                                         |
| Dimensions                 | W700 x D730 x H1400                                                                                                                                                            |