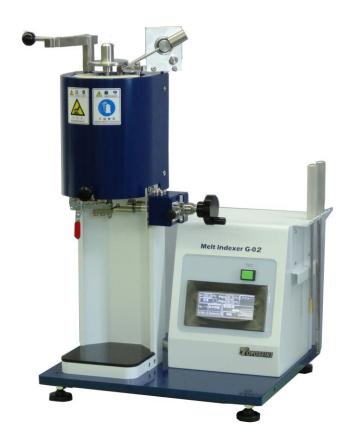

# No.522 Melt Indexer Model G-02

Note: With optional flow-rate device (encoder) and manual cutting device

#### **APPLICATION**

The Melt Indexer G-02 conforms to the ISO 1133 (JIS K 7210) and ASTM D1238, and measures the plastic melt mass-flow rate (hereafter referred to as "MFR") in accordance with Procedure A, and the MFR and the melt volume-flow rate (hereafter referred to as "MVR") in accordance with Procedure B (using the flow rate device).

#### **■**SPECIFICATIONS

| SPECIFICATIONS         |                                                                       |
|------------------------|-----------------------------------------------------------------------|
| Model                  | G-02                                                                  |
| Temperature range      | 100 to 350°C (400°C optional)                                         |
|                        | (Note: Standard calibration temperatures: 190°C, 230°C, 280°C, 300°C) |
| Temperature accuracy   | ±0.2°C                                                                |
|                        | Resistance temperature detector: Pt100                                |
| Temperature resolution | 0.1°C / 0.01°C                                                        |
|                        | (Can be changed in the environment settings)                          |
| Test weights           | 0.325kg, 2.16kg (Standard feature)                                    |
|                        | 1.0kg, 1.05kg, 1.2kg, 3.8kg, 5.0kg, 10.0kg, 12.5kg, 21.6kg (Optional) |
| Touch-screen           | 4 inch LCD touch-screen                                               |
|                        | Languages: English, Chinese, Korean, and Japanese                     |
|                        | Test condition: 100 conditions can be saved                           |
|                        | Measurement data: 100 data can be saved                               |
| Interface              | RS-232C                                                               |
| Power requirement      | ■ Single-phase, AC100 to 115V, 50Hz or 60Hz, 0.6kVA                   |
|                        | ■ Single-phase, AC200 to 230V, 50Hz or 60Hz, 0.6kVA                   |
|                        | (To be selected)                                                      |
| Dimensions             | W400 x D370 x H560mm                                                  |
|                        | W400 x D370 x H820-945mm (Including weight lifting device)            |
| Weight                 | Approx. 40kg                                                          |
|                        | Approx. 55kg (Including weight lifting device)                        |
| Related standards      | ISO 1133                                                              |
|                        | ASTM D1238                                                            |
|                        | JIS K 7210, K 6760, K 6870, K 6719, K 6758                            |