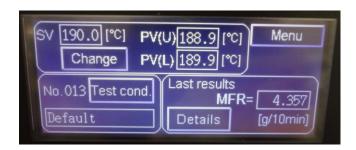

#### **■**SPECIFICATIONS

| SPECIFICATIONS         |                                                                       |
|------------------------|-----------------------------------------------------------------------|
| Model                  | G-02                                                                  |
| Temperature range      | 100 to 350°C (400°C optional)                                         |
|                        | (Note: Standard calibration temperatures: 190°C, 230°C, 280°C, 300°C) |
| Temperature accuracy   | ±0.2°C                                                                |
|                        | Resistance temperature detector: Pt100                                |
| Temperature resolution | 0.1°C / 0.01°C                                                        |
|                        | (Can be changed in the environment settings)                          |
| Test weights           | 0.325kg, 2.16kg (Standard feature)                                    |
|                        | 1.0kg, 1.05kg, 1.2kg, 3.8kg, 5.0kg, 10.0kg, 12.5kg, 21.6kg (Optional) |
| Touch-screen           | 4 inch LCD touch-screen                                               |
|                        | Languages: English, Chinese, Korean, and Japanese                     |
|                        | Test condition: 100 conditions can be saved                           |
|                        | Measurement data: 100 data can be saved                               |
| Interface              | RS-232C                                                               |
| Power requirement      | ■ Single-phase, AC100 to 115V, 50Hz or 60Hz, 0.6kVA                   |
|                        | ■ Single-phase, AC200 to 230V, 50Hz or 60Hz, 0.6kVA                   |
|                        | (To be selected)                                                      |
| Dimensions             | W400 x D370 x H560mm                                                  |
|                        | W400 x D370 x H820-945mm (Including weight lifting device)            |
| Weight                 | Approx. 40kg                                                          |
|                        | Approx. 55kg (Including weight lifting device)                        |
| Related standards      | ISO 1133                                                              |
|                        | ASTM D1238                                                            |
|                        | JIS K 7210, K 6760, K 6870, K 6719, K 6758                            |

Touch screen